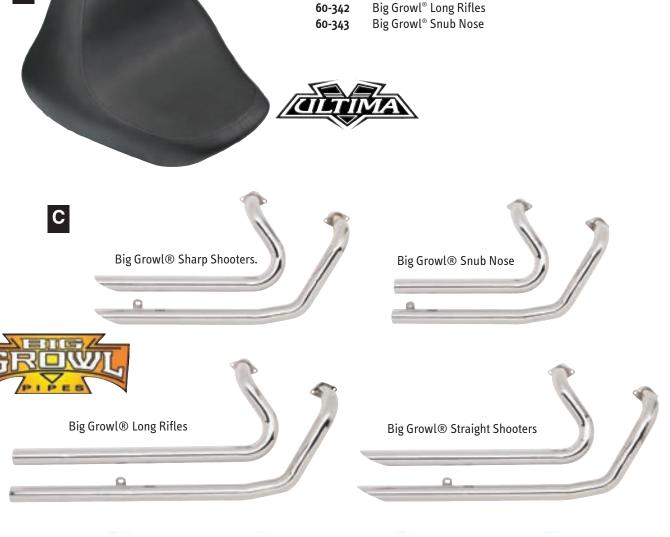

## C. BIG GROWL® EXHAUSTS FOR YAMAHA ROADSTAR 99'-06'

The 2-1/4" Big Growl® pipes feature thick wall tubing, reinforced mounting brackets and beautiful show quality chrome.

- **Big Growl® Sharp Shooters** 60-340
- Big Growl<sup>®</sup> Straight Shooters 60-341
- 60-342