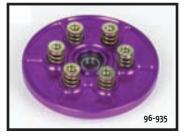

96-936

Converts your diaphragm clutch spring to 6 coil springs. Provides more positive and controllable power engagement. Eliminates clutch slippage due to engine power upgrades.

Yamaha Royal Star XVZ1300RS, Road Star XV1600, 1700RD, Warrior XV1700WR, V-Max & Venture 96-935 SR-2 clutch kit.