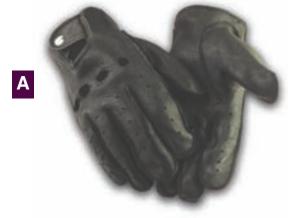

## A. MEN'S FULL FINGERED VENTED **MOTORCYCLE GLOVE**

Wild Rider® full grain deerskin, adjustable snap wrist, vented fingers, and fourchettes, outseams.

100-140 Small. 100-143 Extra Large Medium. 100-141 **100-144** XX-Large.

100-142 Large.