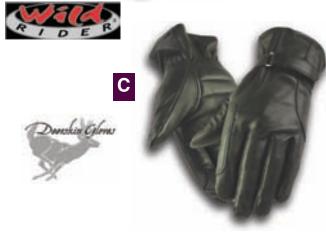

#### C. LADIES PADDED PALM VELCRO RIDER

Wild Rider® full grain deerskin, Velcro wrist, wing thumb, padded palm.

Small. **100-138** Extra Large 100-135 100-136 Medium. 100-139 XX-Large.

100-137 Large.