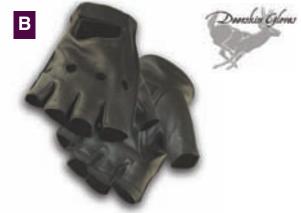

#### B. FINGERLESS DEERSKIN MOTORCYCLE GLOVE

Wild Rider® full grain deerskin, Velcro wrist, vented knuckles, and padded palm.

100-150 Small. 100-153 Extra Large 100-151 Medium. 100-154 XX-Large. 100-152 Large.