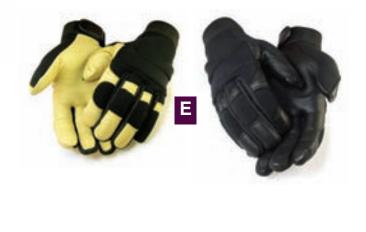

# E. STRETCH NYLON DEERSKIN MECHANICS

Full grain deerskin palm and fingers, stretch nylon back and wrist, Velcro wrist strap snug fit for excellent fit. Available in tan and black.

SOLD AS PAIR

| SOLD AS PAIR        |                                          |                                                                                   |                                                                                                                                                                                                                    |
|---------------------|------------------------------------------|-----------------------------------------------------------------------------------|--------------------------------------------------------------------------------------------------------------------------------------------------------------------------------------------------------------------|
| TAN & STRETCH NYLON |                                          | <b>BLACK &amp; STRETCH NYLON</b>                                                  |                                                                                                                                                                                                                    |
| 100-290             | Small.                                   | 100-295                                                                           | Small.                                                                                                                                                                                                             |
| 100-291             | Medium.                                  | 100-296                                                                           | Medium.                                                                                                                                                                                                            |
| 100-292             | Large.                                   | 100-297                                                                           | Large.                                                                                                                                                                                                             |
| 100-293             | X-Large                                  | 100-298                                                                           | X-Large                                                                                                                                                                                                            |
| 100-294             | XX-Large.                                | 100-299                                                                           | XX-Large.                                                                                                                                                                                                          |
|                     | 100-290<br>100-291<br>100-292<br>100-293 | TAN & STRETCH NYLON 100-290 Small. 100-291 Medium. 100-292 Large. 100-293 X-Large | TAN & STRETCH NYLON       BLACK & ST         100-290       Small.       100-295         100-291       Medium.       100-296         100-292       Large.       100-297         100-293       X-Large       100-298 |