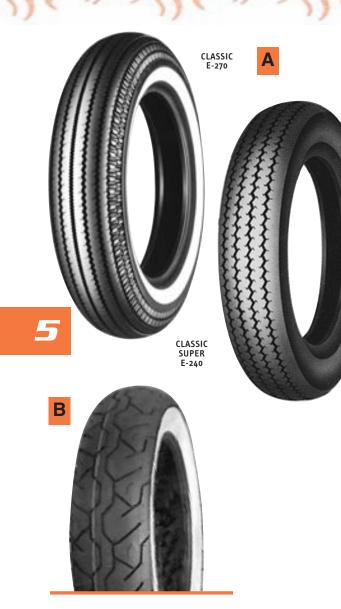

## A. SHINKO H.D.S. CLASSIC AND SUPER **CLASSIC TIRES**

The high-mileage tire that brings out the best in your Harley®. Features include: Excellent straight-running stability — the flat profile provides a big 4-groove footprint that keeps you rock steady on the long, straight haul. Ultra-heavy-duty Kevlar® breaker — Kevlar® is a breakthrough in tires designed for H-D® cycles. Together with the supple nylon carcass, Kevlar produces a tire with incredible durability. Refined ride comfort — the Kevlar® breaker maintains tread shape, while the flexible nylon carcass beneath soaks up the bumps to give you a smoother ride than ever before. High mileage — the special rubber compound was formulated for greater stiffness. Supported by the rugged Kevlar® breaker, it keeps your bike safely shod, tour after tour.

## CLASSIC E-240

These are reproductions of Goodyear's Speed Grip tires. Load range "C", Kevlar® belted.

- MT90-16 H.D.S. Classic. Black. 4-434 SOLD EACH
- MT90-16 H.D.S. Classic. 1-1/4" White stripe. 4-435
- MT90-16 H.D.S. Classic. Dual 3/8" white stripes. 4-436

## **SUPER CLASSIC E-270**

These are reproductions of Goodyear's Super Eagle tires. Load range "B", Nylon construction.

500 x 16 H.D.S. Super Classic. Black. 4-432 SOLD EACH 500 x 16 H.D.S. Super Classic. 1-1/4" White stripe. 4-433

## B. MAXXIS CLASSIC TIRES

These tires feature a unique matched front & rear tread pattern for superior stability and maximum handling and performance. The deep offset tread grooves channel the water away from the contact patch and the offset center rib provides a stable footprint for high speed stability and resist tracking over rain grooves and steel grated bridges. Tube/tubeless.