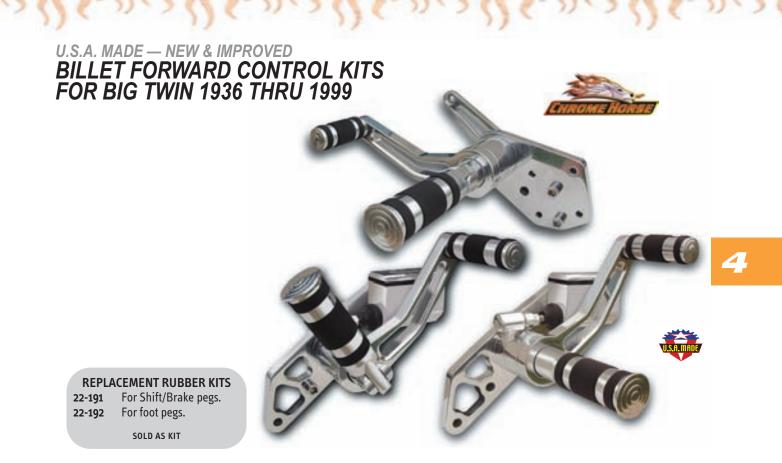

Our Chrome Horse® II billet forward control kits have been updated! These new kits for Big Twin now have the brake side footpeg mounted on a common pivot with the brake arm, which offers increased ground clearance. We have also introduced a new fold-up footpeg option for the rider that likes to "drag it all" through the turns. 3/4" Bore master cylinder is now more compact and stills features a back side exit for clean looks for the brake line. Really smooth action on the levers. These babies are nice, and at this price, they're twice as nice! Available in chrome plated or polished finish. Replacement rubber kits now also available. **U.S.A. MADE**.

| FORWARD       | STOCK LENGTH WITH      | 2" EXTENDED WITH       | STOCK LENGTH WITH               |
|---------------|------------------------|------------------------|---------------------------------|
| CONTROL KIT   | FIXED FOOTPEGS         | FIXED FOOTPEGS         | FOLD-UP FOOTPEGS                |
| Polished      | 47-350 (NOTE 1)        | <b>47-351</b> (NOTE 2) | 47-378 (NOTE 1)                 |
| Chrome Plated | <b>47-354</b> (NOTE 1) | <b>47-355</b> (NOTE 2) | <u>47-379</u> (NOTE 1) <b>)</b> |

SOLD AS KIT

4/45

**NOTE 1**: Requires extended shift rod part No. **10-62** which is 15-1/4" long. Use with stock length forward controls shown above. **NOTE 2**: Requires extended shift rod part No. **10-64** which is 17-1/4" long. Use with 2" extended forward controls shown above.