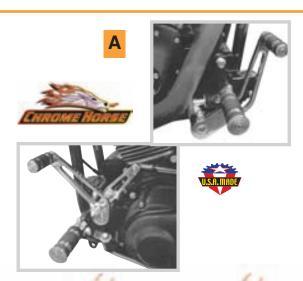

## A. BILLET FORWARD CONTROL KIT FOR 2000 & LATER SOFTAIL®

Get the look of custom forward controls on your 'B' model Softail® without spending a fortune! Billet controls **use stock FXST mounts and retains stock master cylinder.** Will **NOT** work on Duece® or models equipped with OEM floorboards (for these models, you'll need OEM FXST brackets OEM 42507-00A brake & OEM 33683-00 shift). Wide band footpegs fold up. Shifter side retains stock FXST bracket and kick-stand. Hidden hardware gives a clean appearance. Pure custom — budget prices. Another fine Chrome Horse® Product!

- 47-380 Polished Brake & Shift forward controls kit. SOLD AS KIT
- 47-381 Chrome plated Brake & Shift forward controls kit.