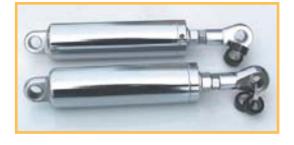

# D. ULTIMA® SOFTAIL® STYLE SHOCKS

- Unmatched value.
- New tooling.
- Superior damping.
- SEE PAGE 2-55 & 2-56 FOR SHOCK BOLTS ◆ Fully adjustable.

#### FXST 1984 THRU 1988

116-246 Black adjustable shocks.

SOLD AS PAIR

116-228 Chrome plated adjustable shocks.