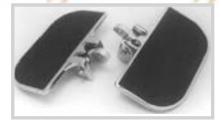

# A. UNIVERSAL MINI FLOORBOARD KIT

Can be used as passenger or driver floorboards on bikes with clevis style mounting brackets.

123-27 **SOLD AS KIT** 