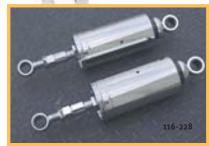

#### FXST 1984 THRU 1988

116-246 Black adjustable shocks.

SOLD AS PAIR

116-228 Chrome plated adjustable shocks.