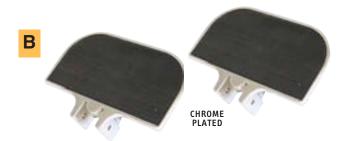

### B. PASSENGER FLOORBOARDS

Beautifully designed with black rubber insert. Bolts to existing foot peg mounts.

123-13 Fits all XL & FL models.

SOLD AS PAIR