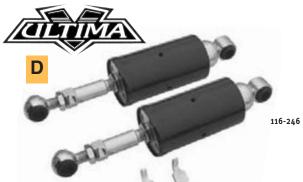

# D. ULTIMA® SOFTAIL® STYLE SHOCKS

- Unmatched value.
- New tooling.
- Superior damping.
- SEE PAGE 2-55 & 2-56 FOR SHOCK BOLTS ◆ Fully adjustable.

#### FXST 1984 THRU 1988

116-246 Black adjustable shocks.

SOLD AS PAIR

116-228 Chrome plated adjustable shocks.