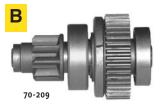

70-198 For 1990 & later Big Twin (shown). sold AS КІТ

Made by the biggest name in starter drives — Accurate. High quality and great price.

**70-209** Replaces OEM 31567-81. Use on Sold EACH Sportster® 1981 thru 1990.

**70-210** Replaces OEM 31663-90. Use on Big Twin 1991 thru 2002, and Sportster® 1991 thru 2002.

70-211 Best value. Replaces OEM 31663-90. Same application as above part No. 70-210.