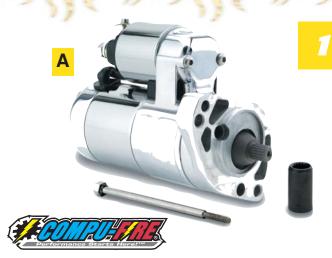

## A. GENERATION III STARTERS BY COMPU-FIRE

The **GEN** III starters are the only starters in the industry that are engineered for cranking the large displacement, high compression engines used in the American made V-TWin without the need for compression releases. The **GEN** III starter will produce full starting torque drawing only 270 amps from the battery by using high energy neodymium magnets, high efficiency motor windings and 6:1 planetary gear reduction. The splined output shaft, steeped jackshaft bolt and shortened case design allow just one part number to cover all Big Twin 1990 & later. Also available for Sportster®.

70-198 For 1990 & later Big Twin (shown). sold AS КІТ

Made by the biggest name in starter drives — Accurate. High quality and great price.

**70-209** Replaces OEM 31567-81. Use on Sold EACH Sportster® 1981 thru 1990.