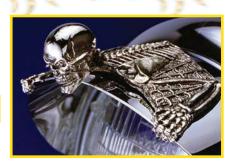

## A. MOTHERS CUSTOM CYCLES **SKELETON ORNAMENTS**

These skeleton ornaments are available to fit 7" & 5-3/4" headlight visors as well as stock harley taillights (slight curve). There is also a flat version for u niversal fit. They can be attached with many adhesives (not included). Make a statement with the "No. 1" version that has its middle fingers raised.

Gold 7" visor ornament 89-673 Chrome 7" visor ornament 89-674 Gold 7" visor ornament, No. 1 89-675 Chrome 7" visor ornament, No. 1 89-676 Gold 5-3/4" visor ornament 89-677 Chrome 5-3/4" visor ornament 89-678 89-679 Gold 5-3/4" visor ornament, No. 1 89-680 Chrome 5-3/4" visor ornament, No. 1 89-681 Gold taillight ornament 89-682 Chrome taillight ornament 89-683 Gold taillight ornament, No. 1 Chrome taillight ornament, No. 1 89-684 Chrome flat ornament 89-686 89-687 Gold flat ornament, No. 1 89-688 Chrome flat ornament, No. 1