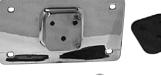

## D. LAY DOWN LICENSE PLATE BRACKET

Die cast chrome plated license plate bracket has 3 hole mounting like stock H-D® bracket. Rubber spacers help eliminate vibration, and lets you adjust plate angle.

11-96 Fits all H-D® models with 3 or 2 hole SOLD EACH mounting. Can be used on many custom applications.