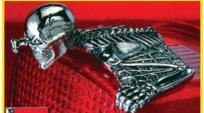

## A. MOTHERS CUSTOM CYCLES **SKELETON ORNAMENTS**

These skeleton ornaments are available to fit 7" & 5-3/4" headlight visors as well as stock harley taillights (slight curve). There is also a flat version for u niversal fit. They can be attached with many adhesives (not included). Make a statement with the "No. 1" version that has its middle fingers raised.

Gold 7" visor ornament 89-673 Chrome 7" visor ornament 89-674 Gold 7" visor ornament, No. 1 89-675 Chrome 7" visor ornament, No. 1 89-676 Gold 5-3/4" visor ornament 89-677 Chrome 5-3/4" visor ornament 89-678 89-679 Gold 5-3/4" visor ornament, No. 1 89-680 Chrome 5-3/4" visor ornament, No. 1 89-681 Gold taillight ornament 89-682 Chrome taillight ornament 89-683 Gold taillight ornament, No. 1 Chrome taillight ornament, No. 1 89-684 Chrome flat ornament 89-686 89-687 Gold flat ornament, No. 1 89-688 Chrome flat ornament, No. 1