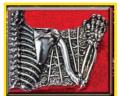

## A. MOTHERS CUSTOM CYCLES **SKELETON ORNAMENTS**

These skeleton ornaments are available to fit 7" & 5-3/4" headlight visors as well as stock harley taillights (slight curve). There is also a flat version for u niversal fit. They can be attached with many adhesives (not included). Make a statement with the "No. 1" version that has its middle fingers raised.

Gold 7" visor ornament 89-673 Chrome 7" visor ornament 89-674 Gold 7" visor ornament, No. 1 89-675 Chrome 7" visor ornament, No. 1 89-676 Gold 5-3/4" visor ornament 89-677 Chrome 5-3/4" visor ornament 89-678 89-679 Gold 5-3/4" visor ornament, No. 1 89-680 Chrome 5-3/4" visor ornament, No. 1 89-681 Gold taillight ornament 89-682 Chrome taillight ornament 89-683 Gold taillight ornament, No. 1 Chrome taillight ornament, No. 1 89-684 Chrome flat ornament 89-686 89-687 Gold flat ornament, No. 1 89-688 Chrome flat ornament, No. 1