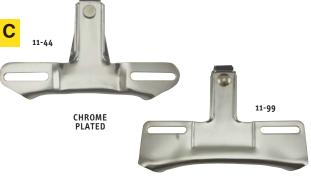

## C. CHROME LICENSE PLATE HOLDERS

Chrome license plate holder used on most model H-D®. Mounts in stock location of original.

11-44 License bracket; 2 hole. OEM 59995-55A. SOLD EACH License bracket; 3 hole. OEM 59998-75T. 11-99