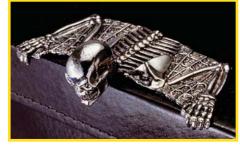

## A. MOTHERS CUSTOM CYCLES **SKELETON ORNAMENTS**

These skeleton ornaments are available to fit 7" & 5-3/4" headlight visors as well as stock harley taillights (slight curve). There is also a flat version for u niversal fit. They can be attached with many adhesives (not included). Make a statement with the "No. 1" version that has its middle fingers raised.

Gold 7" visor ornament 89-673 Chrome 7" visor ornament 89-674 Gold 7" visor ornament, No. 1 89-675 Chrome 7" visor ornament, No. 1 89-676 Gold 5-3/4" visor ornament 89-677 Chrome 5-3/4" visor ornament 89-678 89-679 Gold 5-3/4" visor ornament, No. 1 89-680 Chrome 5-3/4" visor ornament, No. 1 89-681 Gold taillight ornament 89-682 Chrome taillight ornament 89-683 Gold taillight ornament, No. 1 Chrome taillight ornament, No. 1 89-684 Chrome flat ornament 89-686 89-687 Gold flat ornament, No. 1 89-688 Chrome flat ornament, No. 1