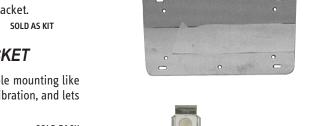

## B. TAILLIGHT LICENSE BRACKET

This light and license mounting plate adapts to most any cycle. It's made from heavy 18 gauge steel, and measures 7" wide and 7" high.

Fits taillights part No. 8-73, 8-79, 8-185, and 8-186.